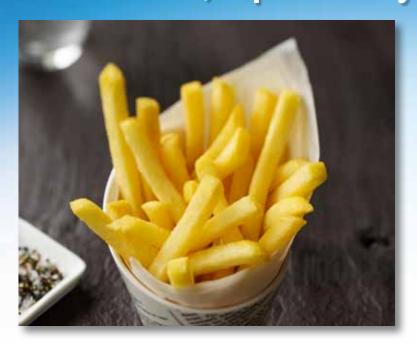

## Aviko Super Crunch

## Premium, Super Crunchy fries from Aviko

- Available in 3 cutsizes:
   Julienne, Thin Cut and Thick Cut
- Aviko Super Crunch fries stay warm longer, helping you reduce waste and increase efficiency in your kitchen.