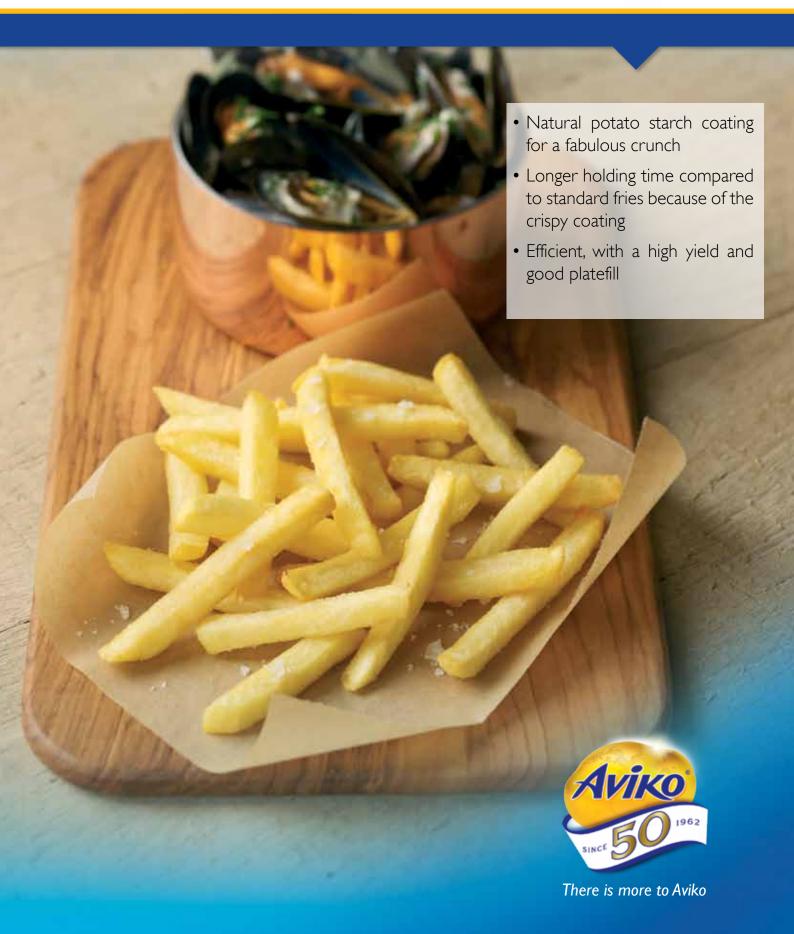

# Super Crunch

### Premium, Super Crunchy fries from Aviko

## Premium, Super Crunchy fries from Aviko

- Available in 3 cutsizes:
   Julienne, Thin Cut and Thick Cut
- Aviko Super Crunch fries stay warm longer, helping you reduce waste and increase efficiency in your kitchen.